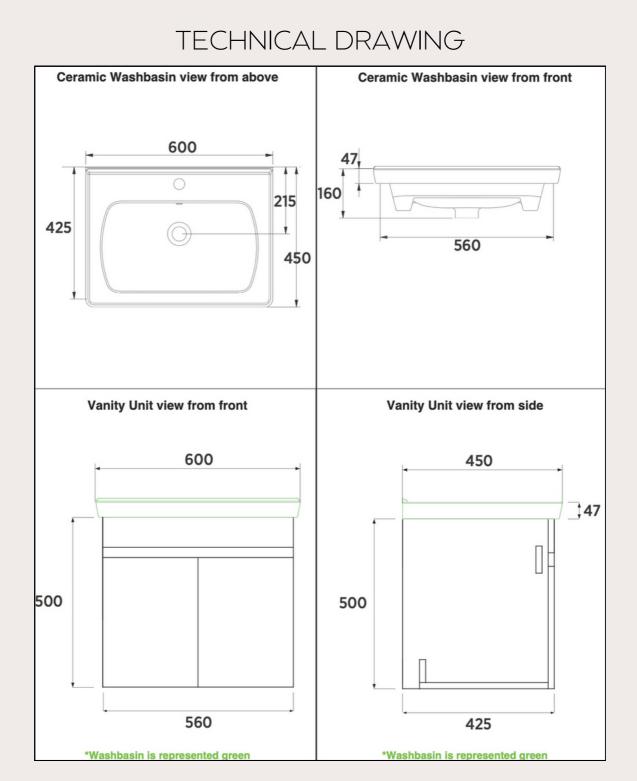

## SPECIFICATIONS

Body & Door: 18mm MDF

80.000 cycles durable Soft-close & High quality doors

FSC / EN622 / E1 certified MDF

EN15570 Certified Door Hinges

Ceramic Shelf Washbasin. (Certified glaze for preventing 99.9% of bacterial growth) EN14688 & Antibacterial Certified Ceramic Washbasin