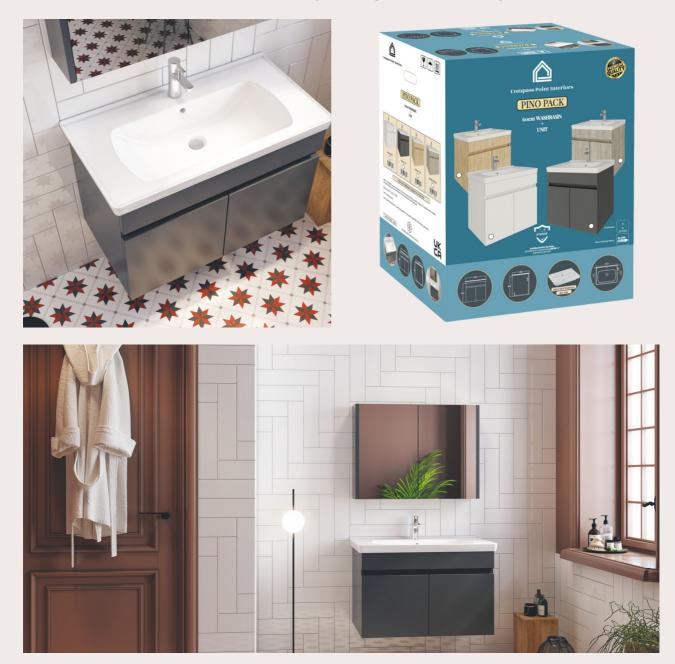

## PINO

The Pino 600mm 2 Door Wall Hung Vanity Unit & Basin offers a cost effective and stylish design with a huge amount of under sink storage, ideal for modern bathrooms. This modular bathroom furniture provides a cool minimalist chic look and combines a modern look with maximum hygiene. The vanity unit is constructed from high quality, durable materials in a sleek matt grey finish. The ceramic washbasin is anti-bacterial certified for preventing 99.9% of bacterial growth.

## SPECIFICATIONS

Body & Door: 18mm MDF

80.000 cycles durable Soft-close & High quality doors

FSC / EN622 / E1 certified MDF

EN15570 Certified Door Hinges

Ceramic Shelf Washbasin. (Certified glaze for preventing 99.9% of bacterial growth) EN14688 & Antibacterial Certified Ceramic Washbasin