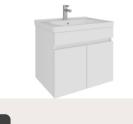

## PINO

The Pino 600mm 2 Door Wall Hung Vanity Unit & Basin offers a cost effective and stylish design with a huge amount of under sink storage, ideal for modern bathrooms. This modular bathroom furniture provides a cool minimalist chic look and combines a modern look with maximum hygiene. The vanity unit is constructed from high quality, durable materials in a sleek matt grey finish. The ceramic washbasin is anti-bacterial certified for preventing 99.9% of bacterial growth.

WHITE 60CM

GREY 60CM

CERTIFIED Of bacterial growth