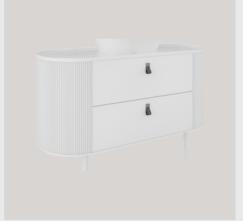

# **Sapphire Colors**

Aiming to offer original, creative and unusual designs, C.P.I. combines the stylish bathrooms which are everyone's dream with functional products meeting the needs, and brings users together with their ideal bathrooms.

### **Rich collection**

Offering a rich color palette with 4 different color options, Sapphire provides the opportunity to create combinations suitable for every style with 4 different marble countertop options. Offering aesthetic with its handle details integrated with the countertop color, the series make it possible to create customizable bathrooms with illuminated mirror and flat mirror options.