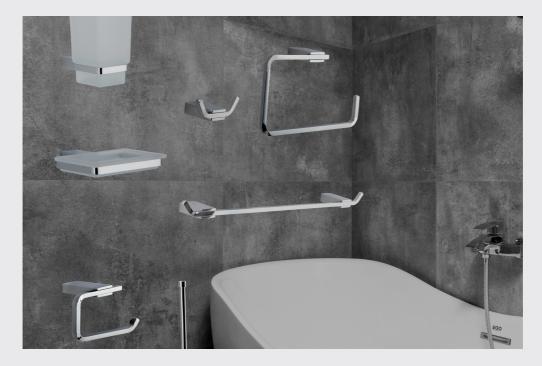

#### **Matching Brass Bathroom Accessories**

Made from the finest brass raw material and coated with a 15 micron thick bright chrome plating for long-lasting durability.