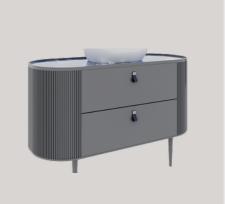

## **Sapphire Tall Cabinet**

Details:

💭 1060 X 550 X 395 MM

👌 мосна

Offering iconic bathrooms with its 4 different color palettes integrated with variety of counters, Sapphire series enrich the bathrooms with its illuminated mirror and 🛛 at mirror options and make it possible to create unusual bathrooms with its tall cabinet complementary for its design.

#### **Porcelain Countertop**

Inspired by the eclectic trend harmonizing the modern and classic styles, Sapphire series create striking bathrooms appealing to the senses with its special color palette. Offering a new perspective to bathrooms with porcelain countertops used in washbasin cabinets, Sapphire create a hygienic environment in bathrooms with its material structure preventing the bacteria formation and anti-stain featured.

### **Rich collection**

Offering a rich color palette with 4 different color options, Sapphire provides the opportunity to create combinations suitable for every style with 4 different marble countertop options. Offering aesthetic with its handle details integrated with the countertop color, the series make it possible to create customizable bathrooms with illuminated mirror and flat mirror options.