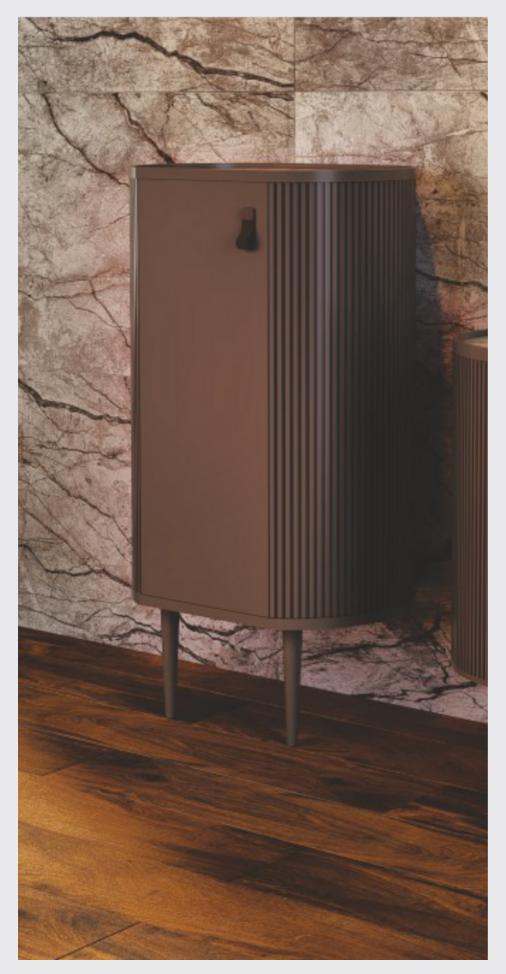

## **Sapphire Tall Cabinet**

Details:

💭 1060 X 550 X 395 MM

👌 мосна

Offering iconic bathrooms with its 4 different color palettes integrated with variety of counters, Sapphire series enrich the bathrooms with its illuminated mirror and 🛛 at mirror options and make it possible to create unusual bathrooms with its tall cabinet complementary for its design.