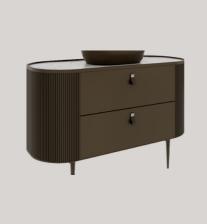

## **Sapphire Tall Cabinet**

Details:

💭 1060 X 550 X 395 MM

👌 мосна

Offering iconic bathrooms with its 4 different color palettes integrated with variety of counters, Sapphire series enrich the bathrooms with its illuminated mirror and 🛛 at mirror options and make it possible to create unusual bathrooms with its tall cabinet complementary for its design.

#### **Porcelain Countertop**

Inspired by the eclectic trend harmonizing the modern and classic styles, Sapphire series create striking bathrooms appealing to the senses with its special color palette. Offering a new perspective to bathrooms with porcelain countertops used in washbasin cabinets, Sapphire create a hygienic environment in bathrooms with its material structure preventing the bacteria formation and anti-stain featured.

### **Rich collection**

Offering a rich color palette with 4 different color options, Sapphire provides the opportunity to create combinations suitable for every style with 4 different marble countertop options. Offering aesthetic with its handle details integrated with the countertop color, the series make it possible to create customizable bathrooms with illuminated mirror and flat mirror options.