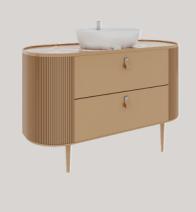

## **Sapphire Tall Cabinet**

Details:

💭 1060 X 550 X 395 MM

👌 мосна

Offering iconic bathrooms with its 4 different color palettes integrated with variety of counters, Sapphire series enrich the bathrooms with its illuminated mirror and 🛛 at mirror options and make it possible to create unusual bathrooms with its tall cabinet complementary for its design.

#### **Porcelain Countertop**

Inspired by the eclectic trend harmonizing the modern and classic styles, Sapphire series create striking bathrooms appealing to the senses with its special color palette. Offering a new perspective to bathrooms with porcelain countertops used in washbasin cabinets, Sapphire create a hygienic environment in bathrooms with its material structure preventing the bacteria formation and anti-stain featured.

### **Rich collection**

Offering a rich color palette with 4 different color options, Sapphire provides the opportunity to create combinations suitable for every style with 4 different marble countertop options. Offering aesthetic with its handle details integrated with the countertop color, the series make it possible to create customizable bathrooms with illuminated mirror and flat mirror options.