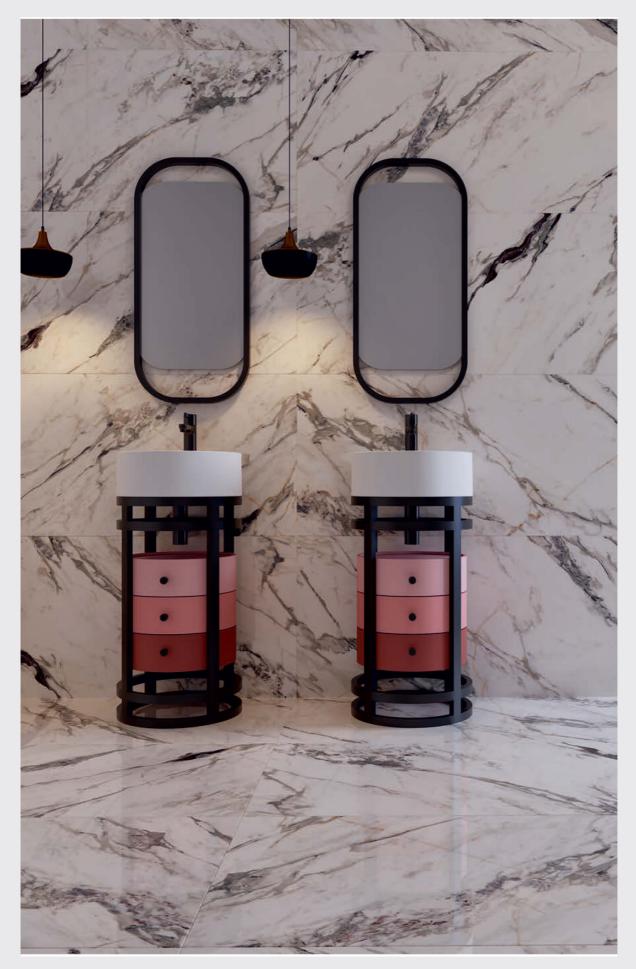

## **Sapphire Tall Cabinet**

Details:

💭 1060 X 550 X 395 MM

👌 мосна

Offering iconic bathrooms with its 4 different color palettes integrated with variety of counters, Sapphire series enrich the bathrooms with its illuminated mirror and 🛛 at mirror options and make it possible to create unusual bathrooms with its tall cabinet complementary for its design.

#### **Porcelain Countertop**

Inspired by the eclectic trend harmonizing the modern and classic styles, Sapphire series create striking bathrooms appealing to the senses with its special color palette. Offering a new perspective to bathrooms with porcelain countertops used in washbasin cabinets, Sapphire create a hygienic environment in bathrooms with its material structure preventing the bacteria formation and anti-stain featured.

### **Rich collection**

Offering a rich color palette with 4 different color options, Sapphire provides the opportunity to create combinations suitable for every style with 4 different marble countertop options. Offering aesthetic with its handle details integrated with the countertop color, the series make it possible to create customizable bathrooms with illuminated mirror and flat mirror options.