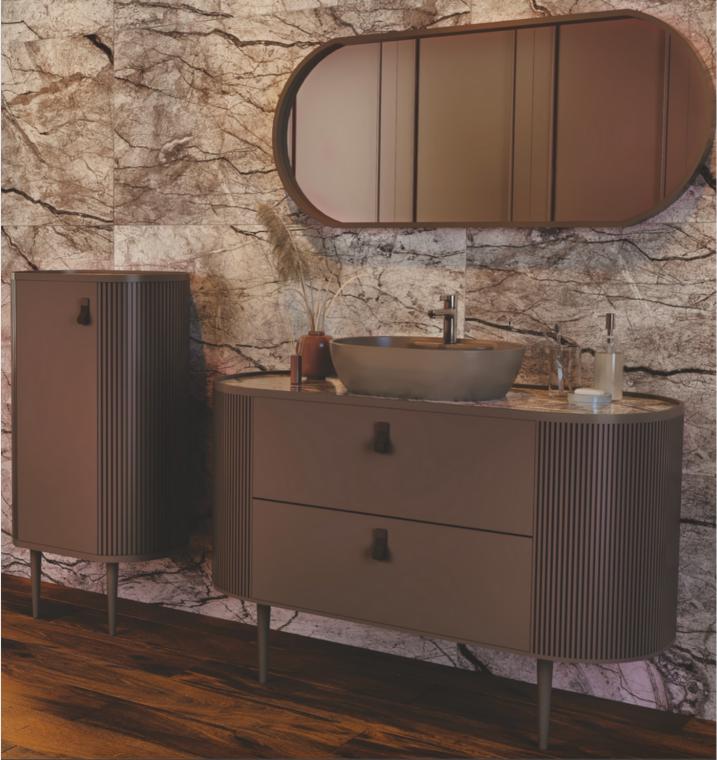

## **Sapphire Tall Cabinet**

Details:

💭 1060 X 550 X 395 MM

👌 мосна

Offering iconic bathrooms with its 4 different color palettes integrated with variety of counters, Sapphire series enrich the bathrooms with its illuminated mirror and 🛛 at mirror options and make it possible to create unusual bathrooms with its tall cabinet complementary for its design.

#### **Porcelain Countertop**

Inspired by the eclectic trend harmonizing the modern and classic styles, Sapphire series create striking bathrooms appealing to the senses with its special color palette. Offering a new perspective to bathrooms with porcelain countertops used in washbasin cabinets, Sapphire create a hygienic environment in bathrooms with its material structure preventing the bacteria formation and anti-stain featured.

### **Rich collection**

Offering a rich color palette with 4 different color options, Sapphire provides the opportunity to create combinations suitable for every style with 4 different marble countertop options. Offering aesthetic with its handle details integrated with the countertop color, the series make it possible to create customizable bathrooms with illuminated mirror and flat mirror options.