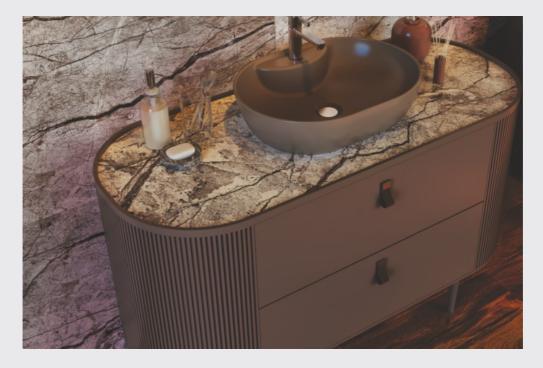

#### **Porcelain Countertop**

Inspired by the eclectic trend harmonizing the modern and classic styles, Sapphire series create striking bathrooms appealing to the senses with its special color palette. Offering a new perspective to bathrooms with porcelain countertops used in washbasin cabinets, Sapphire create a hygienic environment in bathrooms with its material structure preventing the bacteria formation and anti-stain featured.

### **Rich collection**

Offering a rich color palette with 4 different color options, Sapphire provides the opportunity to create combinations suitable for every style with 4 different marble countertop options. Offering aesthetic with its handle details integrated with the countertop color, the series make it possible to create customizable bathrooms with illuminated mirror and flat mirror options.